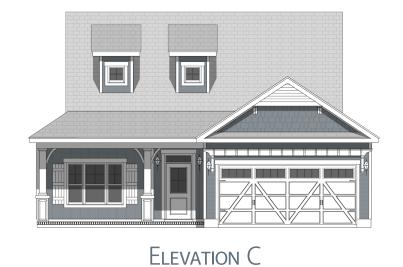

### ELEVATION OPTIONS

ELEVATION B

3 Bedroom | 2 Bathroom | 1,651 sq.ft.

WITH OPTIONAL BONUS ROOM: 1,962

Overall House Dimensions: 39'-0" x 64'-4"