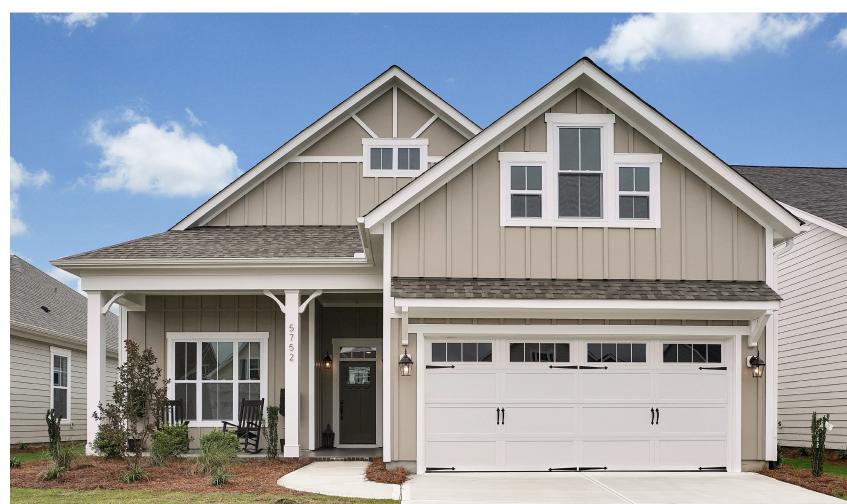

## THE MYRTLE

# The Myrtle

### ELEVATION OPTIONS







ELEVATION B







3 Bedroom | 2 Bathroom | 1,651 sq.ft.

WITH OPTIONAL BONUS ROOM: 1,962

Overall House Dimensions: 39'-0" x 64'-4"





### THE MYRTLE

### THE MYRTLE

#### FLOORPLAN







STAIRS LOCATION W/ OPTIONAL BONUS ROOM

#### STRUCTURAL OPTIONS







OPTIONAL LAUNDRY











Make your home truly one-of-a-kind

This home plan can be customized further than the shown options.



All photos, renderings, and floorplans are artist's concepts and are subject to change. Plans may vary.



LEGACYHOMESBYBILLCLARK.COM

All photos, renderings, and floorplans are artist's concepts and are subject to change. Plans may vary.