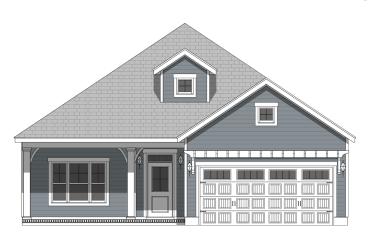

### ELEVATION OPTIONS

ELEVATION B

3 Bedroom | 2 Bathroom | 1,651 sq.ft.

WITH OPTIONAL BONUS ROOM: 1,962

Overall House Dimensions: 39'-0" x 64'-4"

### THE MYRTLE