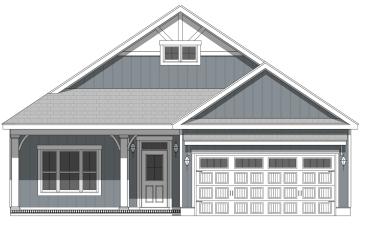

### ELEVATION OPTIONS

ELEVATION B

3 Bedroom | 2 Bathroom | 1,651 sq.ft.

WITH OPTIONAL BONUS ROOM: 1,962

Overall House Dimensions: 39'-0" x 64'-4"

### THE MYRTLE