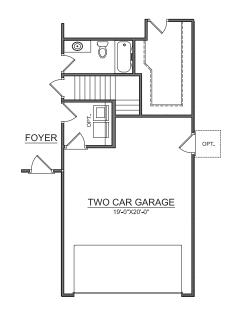

## THE MYRTLE

# The Myrtle

### ELEVATION OPTIONS







ELEVATION B







3 Bedroom | 2 Bathroom | 1,651 sq.ft.

WITH OPTIONAL BONUS ROOM: 1,962

Overall House Dimensions: 39'-0" x 64'-4"





### THE MYRTLE

### THE MYRTLE

#### FLOORPLAN







STAIRS LOCATION W/ OPTIONAL BONUS ROOM

#### STRUCTURAL OPTIONS







OPTIONAL LAUNDRY











Make your home truly one-of-a-kind

This home plan can be customized further than the shown options.



All photos, renderings, and floorplans are artist's concepts and are subject to change. Plans may vary.



LEGACYHOMESBYBILLCLARK.COM

All photos, renderings, and floorplans are artist's concepts and are subject to change. Plans may vary.