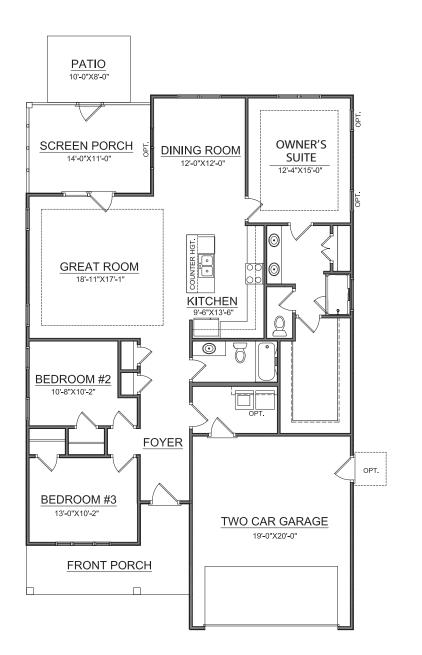

## THE MYRTLE

# The Myrtle

### ELEVATION OPTIONS







ELEVATION B







3 Bedroom | 2 Bathroom | 1,651 sq.ft.

WITH OPTIONAL BONUS ROOM: 1,962

Overall House Dimensions: 39'-0" x 64'-4"





### THE MYRTLE

### THE MYRTLE

#### FLOORPLAN







STAIRS LOCATION W/ OPTIONAL BONUS ROOM

#### STRUCTURAL OPTIONS







OPTIONAL LAUNDRY











Make your home truly one-of-a-kind

This home plan can be customized further than the shown options.



All photos, renderings, and floorplans are artist's concepts and are subject to change. Plans may vary.



LEGACYHOMESBYBILLCLARK.COM

All photos, renderings, and floorplans are artist's concepts and are subject to change. Plans may vary.