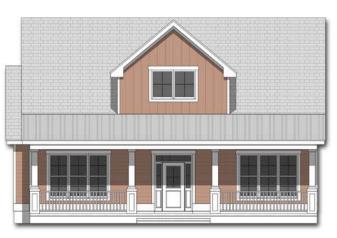

## The Elizabeth

3 Bedroom | 2 Bathoom | 2,077 Heated Sq. Ft. w/ Optional Bonus Room 2,436 Heated Sq. Ft.

Overall House Dimensions: 41'-0" x 86'-6"

Elevation A

Elevation B

Elevation C

Elevation style and shape may vary based upon plan options.