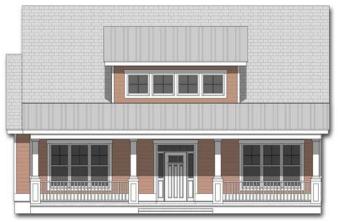

## The Elizabeth

3 Bedroom | 2 Bathoom | 2,077 Heated Sq. Ft. w/ Optional Bonus Room 2,436 Heated Sq. Ft.

Overall House Dimensions: 41'-0" x 86'-6"

Elevation A

Elevation B

Elevation C

Elevation style and shape may vary based upon plan options.