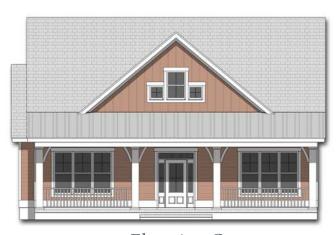

## The Elizabeth

3 Bedroom | 2 Bathoom | 2,077 Heated Sq. Ft. w/ Optional Bonus Room 2,436 Heated Sq. Ft.

Overall House Dimensions: 41'-0" x 86'-6"

Elevation A

Elevation B

Elevation C

Elevation style and shape may vary based upon plan options.