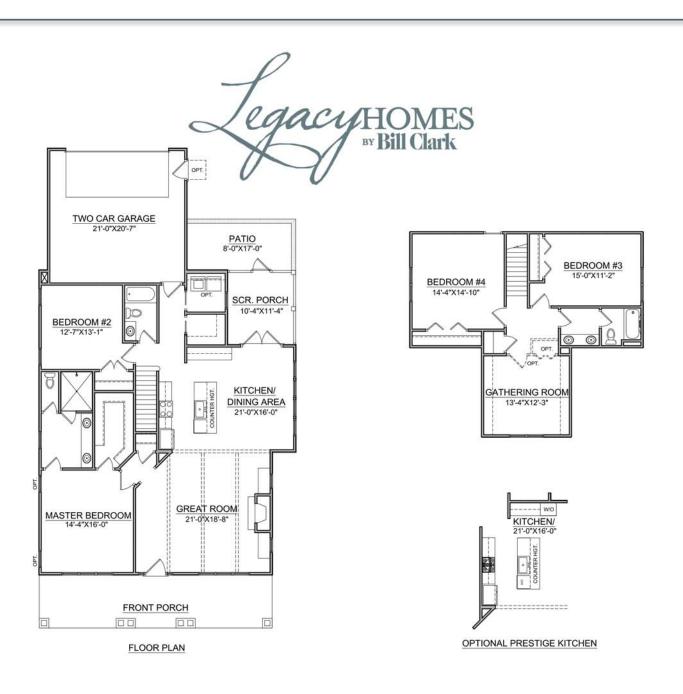

## The Abigail

4 Bedroom | 3 Bathoom | 2,473 Heated Sq. Ft.

Overall House Dimensions: 40'-0" x 74'-10"

Elevation A

Elevation B

Elevation C

Elevation style and shape may vary based upon plan options.

ELEVATION B FRONT PORCH & WINDOW PLACEMENT

This plan is property of Bill Clark Homes. Duplication of this plan is prohibited.

WWW.LEGACYHOMESBYBILLCLARK.COM