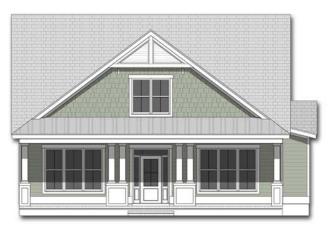

## The Abigail

4 Bedroom | 3 Bathoom | 2,473 Heated Sq. Ft.

Overall House Dimensions: 40'-0" x 74'-10"

Elevation A

Elevation B

Elevation C

Elevation style and shape may vary based upon plan options.

ELEVATION B FRONT PORCH & WINDOW PLACEMENT