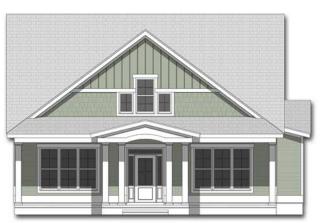

## The Abigail

4 Bedroom | 3 Bathoom | 2,473 Heated Sq. Ft.

Overall House Dimensions: 40'-0" x 74'-10"

Elevation A

Elevation B

Elevation C

Elevation style and shape may vary based upon plan options.

ELEVATION B FRONT PORCH & WINDOW PLACEMENT