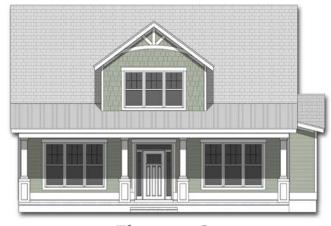

## The Abigail

4 Bedroom | 3 Bathoom | 2,473 Heated Sq. Ft.

Overall House Dimensions: 40'-0" x 74'-10"

Elevation A

Elevation B

Elevation C

Elevation style and shape may vary based upon plan options.

ELEVATION B FRONT PORCH & WINDOW PLACEMENT

ELEVATION C FRONT PORCH & WINDOW PLACEMENT

Continuous improvmenst of our plans and community specifications may result in changes without notice. Any dimensional data shown is approximate. Artwork is for illustrative puroposes only. Actual construction details may vary.